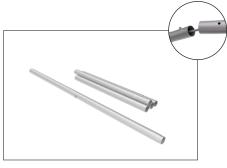

## **WLBS-48060FS BANNER STAND**

Step 1: Assemble straight poles by pressing and pushing together.

Step 3: Unzip print and lay image face up. Slide print onto frame like a pillow case.

Step 4: Grip the fabric tightly and stretch around bottom pole to pinch zipper into place. Zip the graphic together for taut finish.