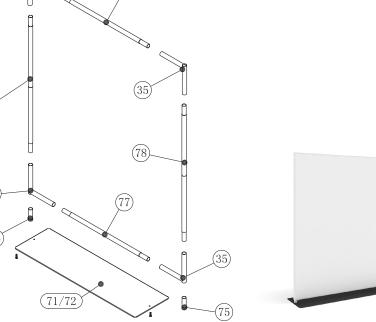

## **WLBS-48060FS BANNER STAND**

Step 1: Assemble straight poles by pressing and pushing together.

Step 3: Unzip print and lay image face up. Slide print onto frame like a pillow case.

Step 4: Grip the fabric tightly and stretch around bottom pole to pinch zipper into place. Zip the graphic together for taut finish.

Step 5: Assemble post (75) into base plate or optional feet with screw by hand turning post and tightening into place.

onto posts of flat base or optional feet. Press evenly on both sides to make easier for the frame to go on.

Step 5: Push banner stand frame

LIGHTS:

(OPTIONAL) Position as desired and tighten knob to hold in place.

**WARNING!** Over tightening may cause damage to fabric image.