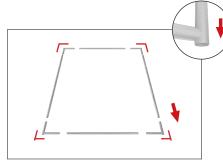

## **WLBS-48060FS BANNER STAND**

Step 1: Assemble straight poles by pressing and pushing together.

Step 3: Unzip print and lay image face up. Slide print onto frame like a pillow case.

Step 4: Grip the fabric tightly and stretch around bottom pole to pinch zipper into place. Zip the graphic together for taut finish.