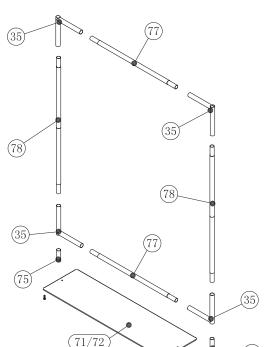

Step 5: Assemble post (75) into base plate or optional feet with screw by hand turning post and tightening into place.

onto posts of flat base or optional feet. Press evenly on both sides to make easier for the frame to go on.

Step 5: Push banner stand frame

LIGHTS:

(OPTIONAL) Position as desired and tighten knob to hold in place.

**WARNING!** Over tightening may cause damage to fabric image.