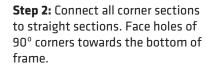

## **WLBS-48060FS BANNER STAND**

Step 1: Assemble straight poles by pressing and pushing together.

Step 3: Unzip print and lay image face up. Slide print onto frame like a pillow case.

Step 4: Grip the fabric tightly and stretch around bottom pole to pinch zipper into place. Zip the graphic together for taut finish.